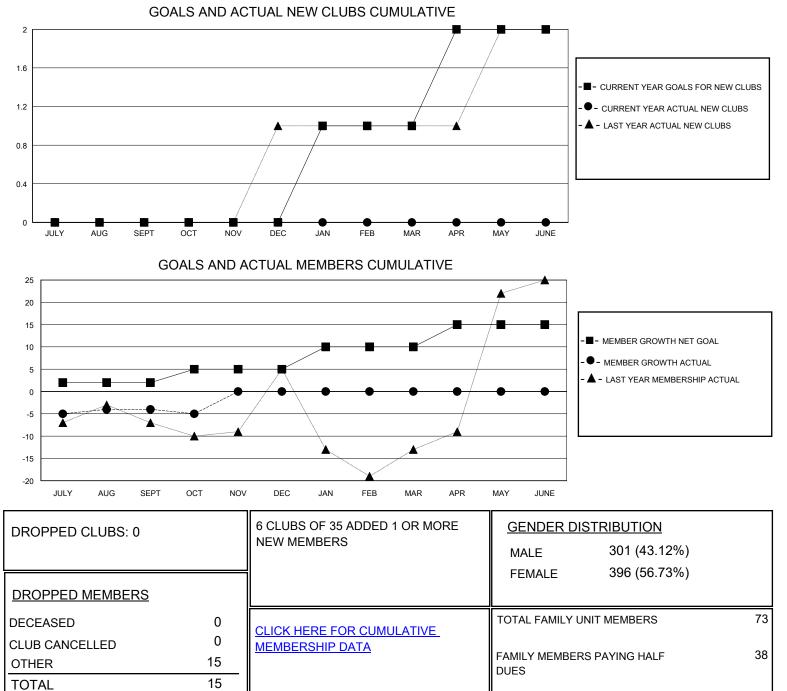

## MONTHLY MEMBERSHIP PROGRESS REPORT

District 130

Results as of: 10/31/2023

| GMT:                  | LOCATION BULGARIA |           |               |                       |                          |                         | GMT CA                                             |
|-----------------------|-------------------|-----------|---------------|-----------------------|--------------------------|-------------------------|----------------------------------------------------|
| Clubs                 |                   |           |               | Members               |                          |                         |                                                    |
| RESULTS FOR 2023-2024 |                   |           |               | RESULTS FOR 2023-2024 |                          |                         |                                                    |
| QUARTER               | NEW CLUB GOAL     | NEW CLUBS | DROPPED CLUBS | QUARTER               | /IBER GROWTH NET<br>GOAL | MEMBER GROWTH<br>ACTUAL | DROPPED<br>MEMBERS ACTUAL<br>(including transfers) |
| JULY/AUG/SEPT         | 0                 | 0         | 0             | JULY/AUG/SEPT         | 2                        | 15                      | 12                                                 |
| OCT/NOV/DEC           | 0                 | 0         | 0             | OCT/NOV/DEC           | 3                        | 2                       | 3                                                  |
| JAN/FEB/MAR           | 1                 | 0         | 0             | JAN/FEB/MAR           | 5                        | 0                       | 0                                                  |
| APR/MAY/JUNE          | 1                 | 0         | 0             | APR/MAY/JUNE          | 5                        | 0                       | 0                                                  |